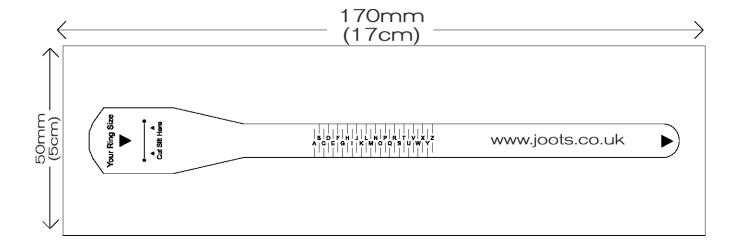

How to measure your ring size:

- 1) Print out this document. Do not select options such as 'shrink to page' or 'fit to page'.
- 2) Confirm that the box measurements below are correct.
- 3) Cut out the 'Ring Sizer' and create a slit where required below.
- 4) Wrap the 'Ring Sizer' around the desired finger. Adjust to a comfortable fit (enabling easy movement over the knuckle).