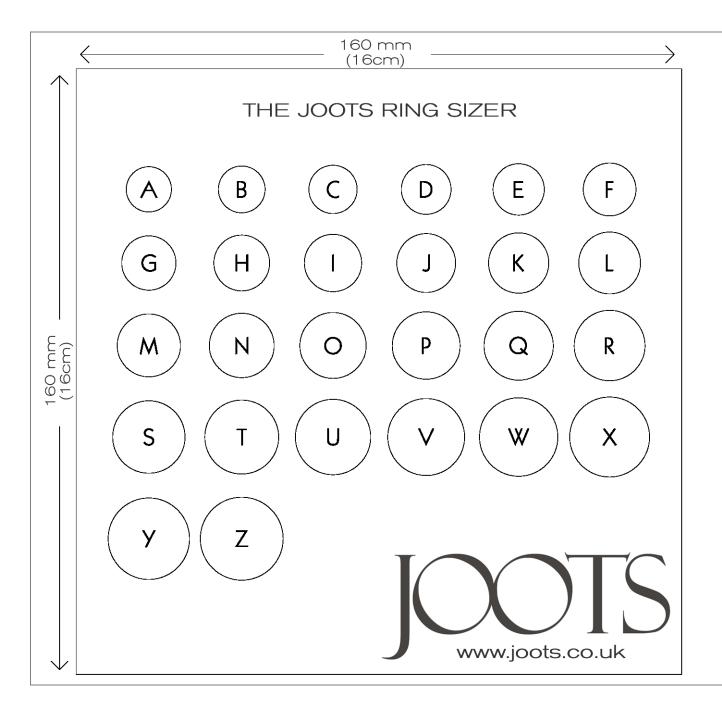

How to measure your ring size:

- 1) Print out this document. Do not select options such as 'shrink to page' or 'fit to page'.
- 2) Confirm that the box measurements opposite are correct.
- 3) Using an existing ring (which fits the desired finger). Place it upon the chart to find the correct ring size.